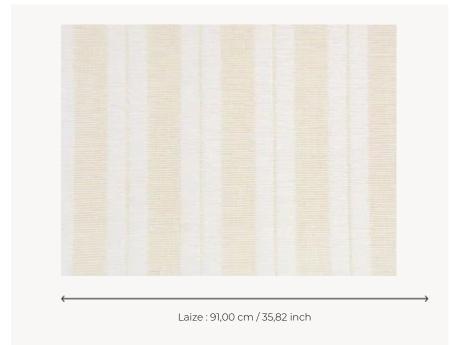

## FP380001 PEGASE

The qualities of this artisanally-woven range echo the traits of Mother Nature: beautiful, wild, and following a regular – yet always unique – pattern. The irregularities of its natural fibres are magnified by subtle lines of simple purity.

## FP380001 - Ecume

## Pierre Frey

| ТҮРЕ             | Straws and similar materials          |
|------------------|---------------------------------------|
| SALES UNIT       | Available per roll of 6 m / 6.5 yards |
| BACKING          | PAPER                                 |
| COMPOSITION      | 100 % Paper                           |
| WIDTH            | 91 cm / 35,82 inch                    |
| REPEAT           | Free match                            |
| WEIGHT           | 256 gr / m²                           |
| CARE             | <i>R</i> <u>**</u> *                  |
| TRIMMING         | Trimmed                               |
| HANGING/REMOVING | Paste the wall<br>Strippable          |
| INFORMATION      | Panel effect                          |