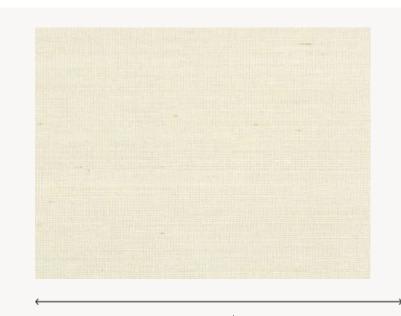

## FP390001 - Ecume

Laize : 91,00 cm / 35,82 inch

## Pierre Frey

| ТҮРЕ             | Straws and similar materials   |
|------------------|--------------------------------|
| SALES UNIT       | Available per roll of 6,00 mts |
| BACKING          | PAPER                          |
| COMPOSITION      | 100 % Paper                    |
| WIDTH            | 91 cm / 35,82 inch             |
| REPEAT           | Free match                     |
| WEIGHT           | 194 gr / m²                    |
| CARE             | <i>R</i> <u>**</u>             |
| TRIMMING         | Trimmed                        |
| HANGING/REMOVING | Paste the wall<br>Strippable   |
| INFORMATION      | Panel effect                   |