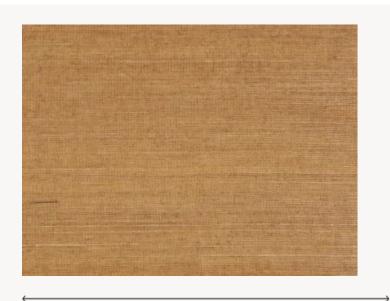

## FP390002 CENTAURUS

The qualities of this artisanally-woven range echo the traits of Mother Nature: beautiful, wild, and following a regular – yet always unique – pattern. The irregularities of its natural fibres are magnified by subtle lines of simple purity.

## FP390002 - Tabac

Laize : 91,00 cm / 35,82 inch