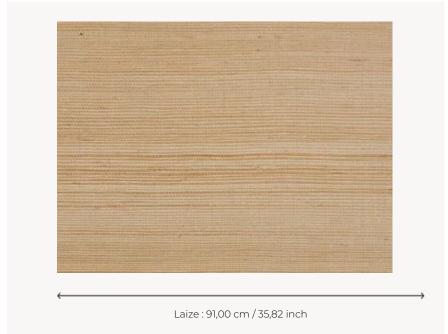

## FP391001 - Coquillage

## Pierre Frey

| TYPE             | Straws and similar materials   |
|------------------|--------------------------------|
| SALES UNIT       | Available per roll of 6,00 mts |
| BACKING          | PAPER                          |
| COMPOSITION      | 100 % Paper                    |
| WIDTH            | 91 cm / 35,82 inch             |
| REPEAT           | Free match                     |
| WEIGHT           | 195 gr / m²                    |
| CARE             | <b>№</b> ≥==                   |
| TRIMMING         | Trimmed                        |
| HANGING/REMOVING | Paste the wall<br>Strippable   |
| INFORMATION      | Panel effect                   |

## 1 Colors

FP391001 Coquillage