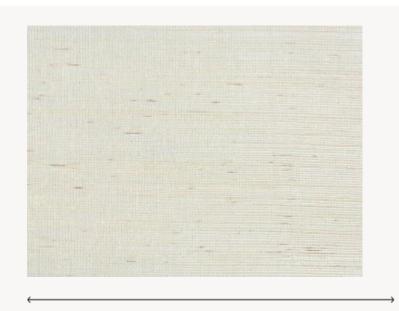

## FP391003 COLOMBA

The qualities of this artisanally-woven range echo the traits of Mother Nature: beautiful, wild, and following a regular – yet always unique – pattern. The irregularities of its natural fibres are magnified by subtle lines of simple purity.

## FP391003 - Nacre

Laize : 91,00 cm / 35,82 inch