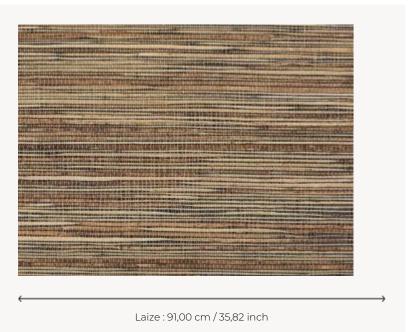

## **FP392001 GEMINI**

The qualities of this artisanally-woven range echo the traits of Mother Nature: beautiful, wild, and following a regular – yet always unique – pattern. The irregularities of its natural fibres are magnified by subtle lines of simple purity.

## FP392001 - Bois