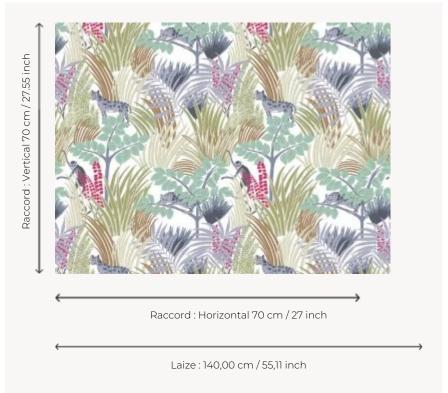

## FP398001 KIPLING

A landscape of equatorial forest, in which you have to delve in to discover every detail. The motif is inspired by naive art, originally hand painted, its reveals a gentle blend of intensity and subtlety.

Printed in large width, this motif adorns the wall like a genuine fresco.

## Pierre Frey

| TYPE             | Wide width printed wallpapers                                           |
|------------------|-------------------------------------------------------------------------|
| SALES UNIT       | Available per meter/yard                                                |
| BACKING          | NON WOVEN                                                               |
| COMPOSITION      | 100 % Non-woven                                                         |
| WIDTH            | 140 cm / 55,11 inch                                                     |
| REPEAT           | H: 70 cm - 27,00 inch<br>V: 70 cm - 27,55 inch<br>Straight repeat       |
| WEIGHT           | 147 gr / m <sup>2</sup>                                                 |
| CARE             | <u>~~</u> ¾⁄²                                                           |
| TRIMMING         | Not trimmed                                                             |
| HANGING/REMOVING | Paste the wall<br>Wet removable                                         |
| CERTIFICATIONS   | EUROCLASS B-s1,d0                                                       |
| INFORMATION      | Use the trim & join marks during installation. Double-cut installation. |