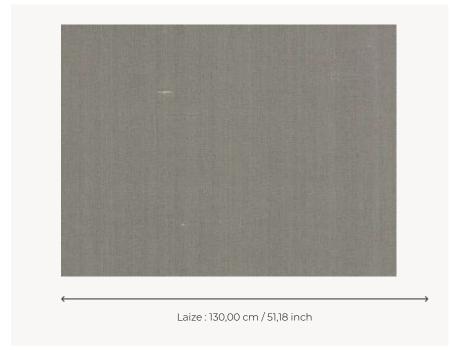

## FP405015 - Orage

## Pierre Frey

| TYPE             | Plains & semi plains - Paperbacked fabrics                        |
|------------------|-------------------------------------------------------------------|
| SALES UNIT       | Available per meter/yard                                          |
| BACKING          | NON WOVEN                                                         |
| COMPOSITION      | 100 % Silk                                                        |
| WIDTH            | 130 cm / 51,18 inch                                               |
| REPEAT           | Free match                                                        |
| WEIGHT           | 188 gr / m²                                                       |
| CARE             | <i>№</i> <u>**</u>                                                |
| TRIMMING         | Trimmed                                                           |
| HANGING/REMOVING | Paste the wall<br>Strippable                                      |
| CERTIFICATIONS   | EUROCLASS C-s1,d0                                                 |
| INFORMATION      | Panel effect<br>Inherent irregularities from the<br>natural fiber |