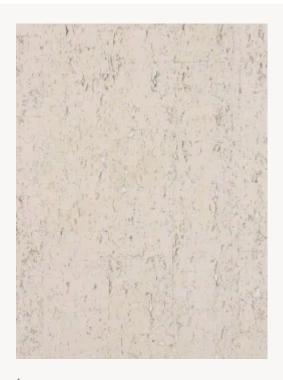

## FP417001 COUPOLE

Cork delicately applied by hand to a foil base, Coupole plays on rough-and-smooth contrasts. Depending on the color, this material can appear as natural wood or a precious jewel.

## FP417001 - Ivoire