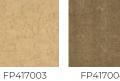

width printed wallpapers -<br>Corks |
|------------------|-------------------------------------------|
| SALES UNIT       | Available per roll of 6,00 mts            |
| BACKING          | NON WOVEN                                 |
| COMPOSITION      | 100 % Cork                                |
| WIDTH            | 91 cm / 35,82 inch                        |
| REPEAT           | Half drop repeat                          |
| WEIGHT           | 202 gr / m <sup>2</sup>                   |
| CARE             | <u></u>                                   |
|                  | Trimmed                                   |
| HANGING/REMOVING | Paste the wall<br>Strippable              |
| CERTIFICATIONS   | EUROCLASS C-s1,d0                         |

Laize : 91,00 cm / 35,82 inch

## 3 Colors





Or

FP417001 Ivoire FP417004 Bronze