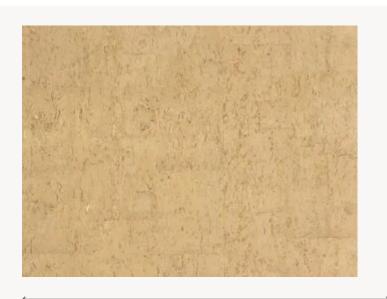

## FP417003 COUPOLE

Cork delicately applied by hand to a foil base, Coupole plays on rough-and-smooth contrasts. Depending on the color, this material can appear as natural wood or a precious jewel.

## FP417003 - Or

Laize : 91,00 cm / 35,82 inch