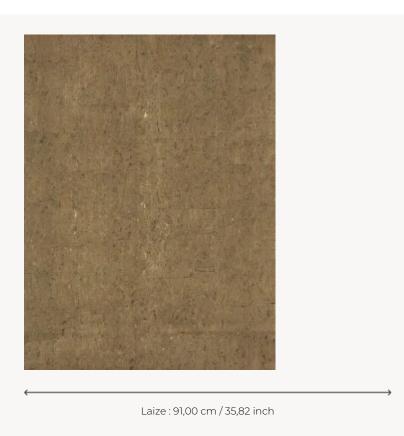

## FP417004 COUPOLE

Cork delicately applied by hand to a foil base, Coupole plays on rough-and-smooth contrasts. Depending on the color, this material can appear as natural wood or a precious jewel.

## FP417004 - Bronze

## Pierre Frey

TYPE Small width printed wallpapers Corks

**SALES UNIT** Available per roll of 6,00 mts

**BACKING** NON WOVEN

**COMPOSITION** 100 % Cork

**WIDTH** 91 cm / 35,82 inch

**REPEAT** Half drop repeat