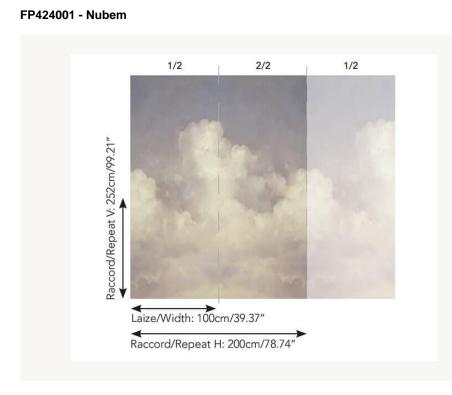

## FP424001 NUBEM

In 2016, Benjamin Graindorge participates in Pierre Frey's "Inspired Fabrics" exhibition at the Decorative Arts Museum. Inspired by the House's creative years of 1960 through 1979, the artist created this wall covering for which he played with visual perception by choosing pixels as a unit. In this he joins the spirit of Op Art of the early 1970s.

## Pierre Frey

| ТҮРЕ             | End-on-end threads - Wide width<br>printed wallpapers - Panoramic<br>wallpapers                                         |
|------------------|-------------------------------------------------------------------------------------------------------------------------|
| ARTIST           | Benjamin Graindorge                                                                                                     |
| SALES UNIT       | Full panoramic 253 cm x 200 cm ( 2<br>lengths 100 cm x 200 cm) - 99,60 in x<br>78,74 in( 2 lengths 39,37 in x 78,74 in) |
| BACKING          | NON WOVEN                                                                                                               |
| COMPOSITION      | 100 % Polyester                                                                                                         |
| WIDTH            | 100 cm / 39,37 inch                                                                                                     |
| REPEAT           | H: 200 cm - 78,00 inch<br>V: 252 cm - 99,21 inch<br>Straight repeat                                                     |
| WEIGHT           | 226 gr / m²                                                                                                             |
| CARE             | $\sim_{\underline{x}}$                                                                                                  |
| TRIMMING         | Trimmed                                                                                                                 |
| HANGING/REMOVING | Paste the wall<br>Strippable                                                                                            |
| CERTIFICATIONS   | ASTM E84 Class A                                                                                                        |
| NOTES            | Sold as a complete artwork                                                                                              |
| INFORMATION      | 1 roll = 2 panels                                                                                                       |