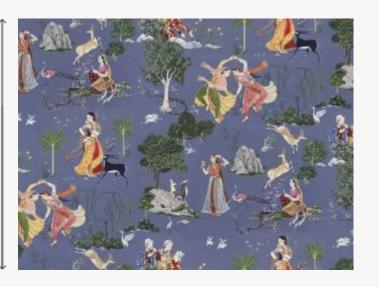

## FP429001 DIWALI

This wallpaper represents a celebration day in India. Under a blue sky, the festival of lights is in full swing. Festivities last for five days and highlight legends and traditions.\_x000D\_Non-woven backing. This untrimmed wallpaper is sold by the meter.