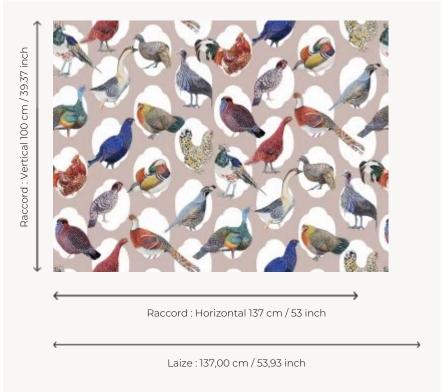

## FP437001 HAUTE COUR

Fluttering plumages, silky gowns and coats, foliage colored in purple, ultramarine, cyan and emerald: nothing is too sumptuous for our gallinacean friends, dressed in their most beautiful finery! They touch up their powder, ruffle their feathers and crowd ahead like celebrities from a joyously enthusiastic Jet Set.

## Pierre Frey

| TYPE                                       | Wide width printed wallpapers                                              |
|--------------------------------------------|----------------------------------------------------------------------------|
| SALES UNIT                                 | Available per meter/yard                                                   |
| BACKING                                    | NON WOVEN                                                                  |
| COMPOSITION                                | 100 % Non-woven                                                            |
| WIDTH                                      | 137 cm / 53,93 inch                                                        |
| REPEAT                                     | H: 137 cm - 53,00 inch<br>V: 100 cm - 39,37 inch<br>Straight repeat        |
| WEIGHT                                     | 185 gr / m²                                                                |
|                                            | ملد                                                                        |
| CARE                                       | <b>≈</b> ○                                                                 |
| CARE<br>TRIMMING                           | <b>∞ \</b> Not trimmed                                                     |
|                                            |                                                                            |
| TRIMMING                                   | Not trimmed  Paste the wall                                                |
| TRIMMING  HANGING/REMOVING                 | Not trimmed  Paste the wall Strippable  EUROCLASS B-s1,d0                  |
| TRIMMING  HANGING/REMOVING  CERTIFICATIONS | Not trimmed  Paste the wall Strippable  EUROCLASS B-s1,d0 ASTM E84 Class A |