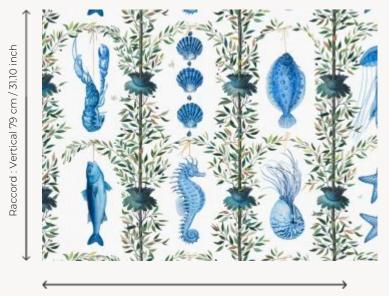

## FP438001 BONNE PECHE

Inspired by fish-market stalls with their fish, shellfish and crustaceans, this design takes on the colors of the sea with a predominance of ultramarine blue and moss green. A treasure from the sea, this is a veritable prelude to some delightfully delicious treats.\_x000D\_This untrimmed wallpaper is sold by the meter. Non-woven backing.

## FP438001 - Bleu

Raccord : Horizontal 134 cm / 52 inch

Laize : 134,00 cm / 52,75 inch