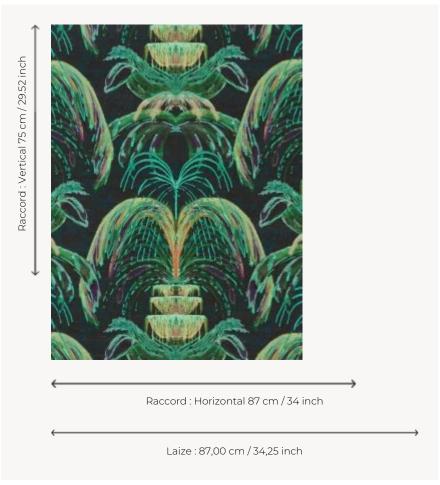

## Pierre Frey

INFORMATION

воок

| TYPE             | Small width printed wallpapers -<br>Straws and similar materials  |
|------------------|-------------------------------------------------------------------|
| SALES UNIT       | Available per meter/yard                                          |
| BACKING          | PAPER                                                             |
| COMPOSITION      | 100 % Paper                                                       |
| WIDTH            | 87 cm / 34,25 inch                                                |
| REPEAT           | H: 87 cm - 34,00 inch<br>V: 75 cm - 29,52 inch<br>Straight repeat |
| WEIGHT           | 297 gr / m²                                                       |
| CARE             | RO                                                                |
| TRIMMING         | Trimmed                                                           |
| HANGING/REMOVING | Paste the wall<br>Wet removable                                   |
| CERTIFICATIONS   | EUROCLASS B-s1,d0<br>ASTM E84 Class A                             |
| NOTES            | Good lightfastness                                                |