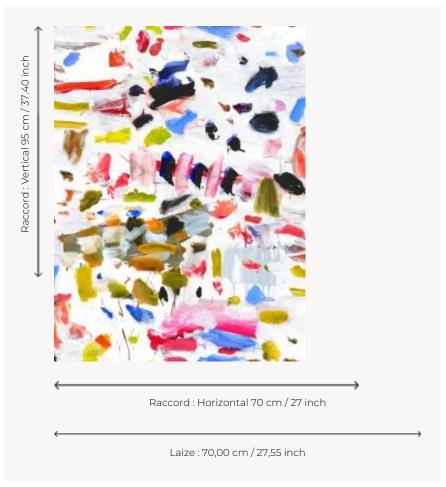

## FP444001 ARTY

A gallery in the 11th district of Paris, an artist, a love at first sight. Marie-Cécile Aptel's abstract works evoke a beautiful emotion. Marie-Cécile Aptel favors large formats that present shapes drawn with a brush or pastels on colored surfaces, revealing the underlying canvas in spots. Her abstract works give rise to a thrill of feeling. This is why we chose to adapt one of her works as a wallpaper. The choice of a vinyl backing for this creation reinforces the theme of the artist's work by highlighting the texture of the canvas. Also available as a fabric: F2977.

## Pierre Frey

| TYPE                           | Small width printed wallpapers -<br>Vinyls                         |
|--------------------------------|--------------------------------------------------------------------|
| ARTIST                         | Marie-Cécile Aptel                                                 |
| SALES UNIT                     | Available per roll of 10,05 mts                                    |
| BACKING                        | PAPER                                                              |
| COMPOSITION                    | 100 % Vinyl                                                        |
| WIDTH                          | 70 cm / 27,55 inch                                                 |
| REPEAT                         | H: 70 cm - 27,00 inch<br>V: 95 cm - 37,40 inch<br>Half drop repeat |
|                                | 200 mm / ma?                                                       |
| WEIGHT                         | 289 gr / m²                                                        |
| WEIGHT                         | æ <b>‡</b>                                                         |
|                                |                                                                    |
| CARE                           | š                                                                  |
| CARE                           | Trimmed  Paste the paper                                           |
| CARE TRIMMING HANGING/REMOVING | Trimmed  Paste the paper Dry strippable  EUROCLASS B-s2,d0         |