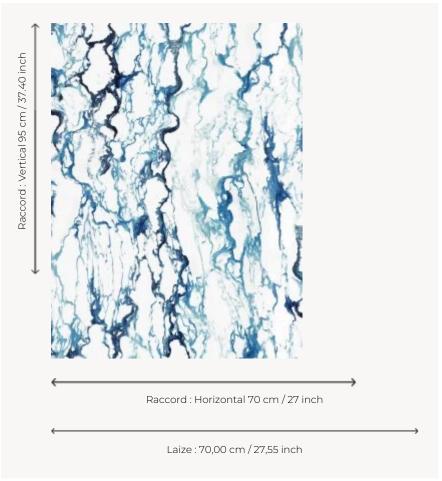

## Pierre Frey

| TYPE             | Small width printed wallpapers -<br>Vinyls                         |
|------------------|--------------------------------------------------------------------|
| ARTIST           | Mathias Kiss                                                       |
| SALES UNIT       | Available per roll of 10,05 m / 11 yards                           |
| BACKING          | NON WOVEN                                                          |
| COMPOSITION      | 100 % Vinyl                                                        |
| WIDTH            | 70 cm / 27,55 inch                                                 |
| REPEAT           | H: 70 cm - 27,00 inch<br>V: 95 cm - 37,40 inch<br>Half drop repeat |
| WEIGHT           | 346 gr / m <sup>2</sup>                                            |
| CARE             | <b>*</b>                                                           |
| TRIMMING         | Trimmed                                                            |
| HANGING/REMOVING | Paste the wall<br>Wet removable                                    |
| CERTIFICATIONS   | ASTM E84 Class A<br>EUROCLASS C-s2,d0                              |
| NOTES            | Good lightfastness<br>Stain and impact resistant                   |
|                  |                                                                    |