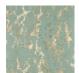

|
| REPEAT           | H: 70 cm - 27,00 inch<br>V: 95 cm - 37,40 inch<br>Half drop repeat |
| WEIGHT           | 346 gr / m <sup>2</sup>                                            |
| CARE             | <b>*</b>                                                           |
| TRIMMING         | Trimmed                                                            |
| HANGING/REMOVING | Paste the wall<br>Wet removable                                    |
| CERTIFICATIONS   | ASTM E84 Class A<br>EUROCLASS C-s2,d0                              |
| NOTES            | Good lightfastness<br>Stain and impact resistant                   |
|                  |                                                                    |

## 5 Colors



Bleu



Gris







FP447004 FP447005 Prune Petrole

FP447006 Céladon