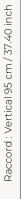

## FP447002 - Gris

Raccord : Horizontal 70 cm / 27 inch

Laize : 70,00 cm / 27,55 inch

| ТҮРЕ             | Small width printed wallpapers -<br>Vinyls                         |
|------------------|--------------------------------------------------------------------|
| ARTIST           | Mathias Kiss                                                       |
| SALES UNIT       | Available per roll of 10,05 m / 11 yards                           |
| BACKING          | NON WOVEN                                                          |
| COMPOSITION      | 100 % Vinyl                                                        |
| WIDTH            | 70 cm / 27,55 inch                                                 |
| REPEAT           | H: 70 cm - 27,00 inch<br>V: 95 cm - 37,40 inch<br>Half drop repeat |
| WEIGHT           | 346 gr / m²                                                        |
| CARE             | ≈Ö                                                                 |
| TRIMMING         | Trimmed                                                            |
| HANGING/REMOVING | Paste the wall<br>Wet removable                                    |
| CERTIFICATIONS   | ASTM E84 Class A<br>EUROCLASS C-s2,d0                              |
| NOTES            | Good lightfastness<br>Stain and impact resistant                   |
| воок             | F9979PPFREY9                                                       |