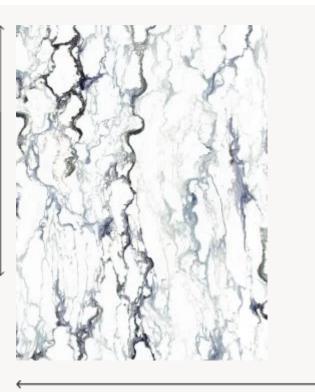

## FP447002 PORTOR

Created by Mathias Kiss. A continuation of his research on folding and the deformation of stiff materials, this collaboration with Pierre Frey was initiated by "Wallpaper" magazine and echoes the artist's personal work by associating one of his painted marbles to wallpaper. He designed and painted the marble using oil paint, a technique he learned during his apprenticeship with the Compagnons. The motif symbolizes the origin of marble, the quarry, the raw stone, the material... and its application in furnishings.

## FP447002 - Gris

Raccord : Horizontal 70 cm / 27 inch

Laize : 70,00 cm / 27,55 inch

| ТҮРЕ             | Small width printed wallpapers -<br>Vinyls                         |
|------------------|--------------------------------------------------------------------|
| ARTIST           | Mathias Kiss                                                       |
| SALES UNIT       | Available per roll of 10,05 m / 11 yards                           |
| BACKING          | NON WOVEN                                                          |
| COMPOSITION      | 100 % Vinyl                                                        |
| WIDTH            | 70 cm / 27,55 inch                                                 |
| REPEAT           | H: 70 cm - 27,00 inch<br>V: 95 cm - 37,40 inch<br>Half drop repeat |
| WEIGHT           | 346 gr / m²                                                        |
| CARE             | ≈Ö                                                                 |
| TRIMMING         | Trimmed                                                            |
| HANGING/REMOVING | Paste the wall<br>Wet removable                                    |
| CERTIFICATIONS   | ASTM E84 Class A<br>EUROCLASS C-s2,d0                              |
| NOTES            | Good lightfastness<br>Stain and impact resistant                   |
| воок             | F9979PPFREY9                                                       |