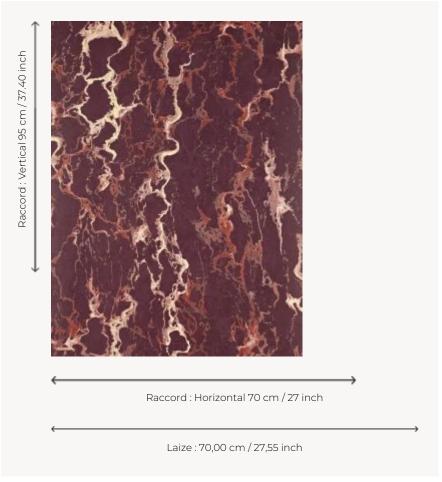

## FP447004 PORTOR

Created by Mathias Kiss. A continuation of his research on folding and the deformation of stiff materials, this collaboration with Pierre Frey was initiated by "Wallpaper" magazine and echoes the artist's personal work by associating one of his painted marbles to wallpaper. He designed and painted the marble using oil paint, a technique he learned during his apprenticeship with the Compagnons. The motif symbolizes the origin of marble, the quarry, the raw stone, the material... and its application in furnishings.

## FP447004 - Prune

## Pierre Frey

| TYPE                             | Small width printed wallpapers -<br>Vinyls                         |
|----------------------------------|--------------------------------------------------------------------|
| ARTIST                           | Mathias Kiss                                                       |
| SALES UNIT                       | Available per roll of 10,05 m / 11 yards                           |
| BACKING                          | NON WOVEN                                                          |
| COMPOSITION                      | 100 % Vinyl                                                        |
| WIDTH                            | 70 cm / 27,55 inch                                                 |
| REPEAT                           | H: 70 cm - 27,00 inch<br>V: 95 cm - 37,40 inch<br>Half drop repeat |
| WEIGHT                           | 346 gr / m²                                                        |
| CARE                             | <b>*</b>                                                           |
| TRIMMING                         | ·                                                                  |
|                                  | Trimmed                                                            |
| HANGING/REMOVING                 | Paste the wall Wet removable                                       |
| HANGING/REMOVING  CERTIFICATIONS | Paste the wall                                                     |
|                                  | Paste the wall<br>Wet removable<br>ASTM E84 Class A                |