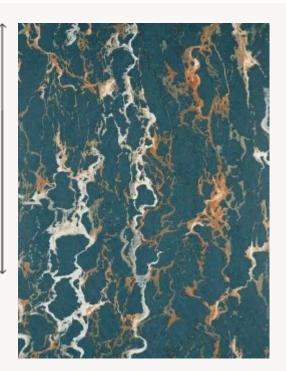

## FP447005 PORTOR

Created by Mathias Kiss. A continuation of his research on folding and the deformation of stiff materials, this collaboration with Pierre Frey was initiated by "Wallpaper" magazine and echoes the artist's personal work by associating one of his painted marbles to wallpaper. He designed and painted the marble using oil paint, a technique he learned during his apprenticeship with the Compagnons. The motif symbolizes the origin of marble, the quarry, the raw stone, the material... and its application in furnishings.

## FP447005 - Petrole

Raccord : Horizontal 70 cm / 27 inch

Laize : 70,00 cm / 27,55 inch

## 5 Colors

Bleu

FP447002

Gris

Prune

Petrole

FP447006 Céladon