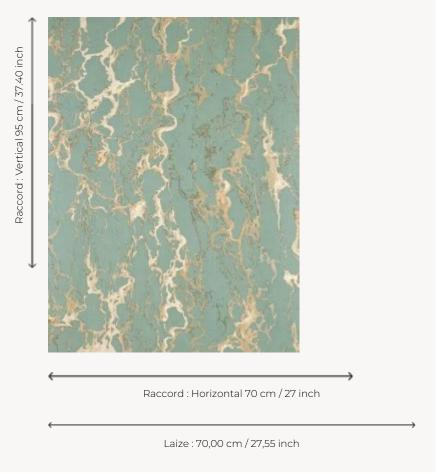

## FP447006 - Céladon

## Pierre Frey

| TYPE             | Small width printed wallpapers -<br>Vinyls                         |
|------------------|--------------------------------------------------------------------|
| ARTIST           | Mathias Kiss                                                       |
| SALES UNIT       | Available per roll of 10,05 m / 11 yards                           |
| BACKING          | NON WOVEN                                                          |
| COMPOSITION      | 100 % Vinyl                                                        |
| WIDTH            | 70 cm / 27,55 inch                                                 |
| REPEAT           | H: 70 cm - 27,00 inch<br>V: 95 cm - 37,40 inch<br>Half drop repeat |
| WEIGHT           | 346 gr / m²                                                        |
| CARE             | <b>≈</b> ○                                                         |
| TRIMMING         | Trimmed                                                            |
| HANGING/REMOVING | Paste the wall<br>Wet removable                                    |
| CERTIFICATIONS   | ASTM E84 Class A<br>EUROCLASS C-s2,d0                              |
| NOTES            | Good lightfastness<br>Stain and impact resistant                   |
| воок             | F9979PPFREY9                                                       |

## 5 Colors

Bleu

Gris

FP447004 FP447005 Prune Petrole

FP447006 Céladon