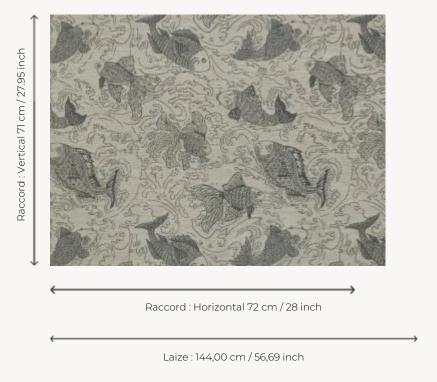

## FP452002 LAN-FISH

This wallcovering is delicately woven with threads similar to raffia. Koi and Chinese gold fish swim in the waves. In Chinese culture, these fish are a symbol of strength and perseverence, and are often associated with wishes of richness and prosperity.

## Pierre Frey

| TYPE             | Paperbacked fabrics - Straws and similar materials                |
|------------------|-------------------------------------------------------------------|
| SALES UNIT       | Available per meter/yard                                          |
| BACKING          | NON WOVEN                                                         |
| COMPOSITION      | 40 % Viscose - 40 % Cotton - 20 %<br>Polyester                    |
| WIDTH            | 144 cm / 56,69 inch                                               |
| REPEAT           | H: 72 cm - 28,00 inch<br>V: 71 cm - 27,95 inch<br>Straight repeat |
| WEIGHT           | 310 gr / m²                                                       |
| CARE             | <b>~</b> ∞ <sup>∞</sup>                                           |
| TRIMMING         | Trimmed                                                           |
| HANGING/REMOVING | Paste the wall<br>Strippable                                      |
| CERTIFICATIONS   | ASTM E84 Class A                                                  |
| воок             | F9979PPFREYIO                                                     |