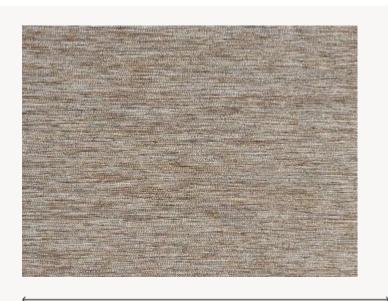

## FP454001 LODGE

In line with the previous GRAMINEES collections, and echoing the NATECRU collection of woven textiles, Pierre Frey presents a collection of wallcoverings inspired by nature, imitating straw weaves. White, natural or unbleached colors are associated in a resolutely contemporary way.

## FP454001 - Écorce

Laize : 130,00 cm / 51,18 inch

1 Colors

FP45400 Écorce