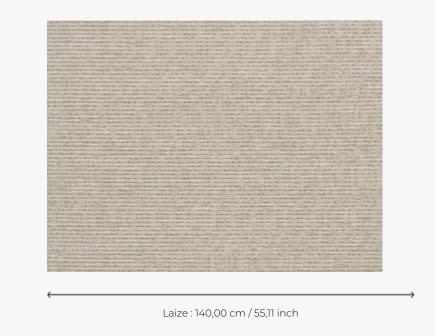

## FP457001 - Écorce

## Pierre Frey

| TYPE             | Paperbacked fabrics                     |
|------------------|-----------------------------------------|
| SALES UNIT       | Available per meter/yard                |
| BACKING          | NON WOVEN                               |
| COMPOSITION      | 61 % Polyester - 22 % Linen - 17 % Wool |
| WIDTH            | 140 cm / 55,11 inch                     |
| REPEAT           | Free match                              |
| WEIGHT           | 350 gr / m²                             |
| CARE             | ~                                       |
| TRIMMING         | Trimmed                                 |
| HANGING/REMOVING | Paste the wall<br>Wet removable         |
| NOTES            | Good lightfastness                      |