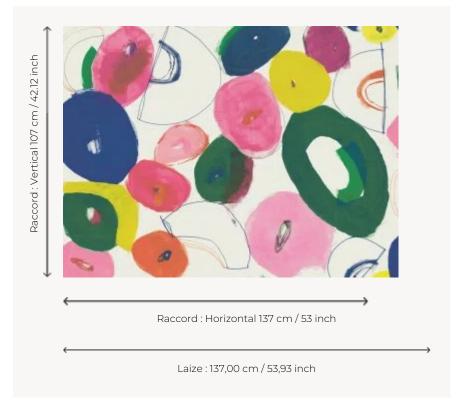

## Pierre Frey

| TYPE                        | Wide width printed wallpapers                                        |
|-----------------------------|----------------------------------------------------------------------|
| SALES UNIT                  | Available per meter/yard                                             |
| BACKING                     | NON WOVEN                                                            |
| COMPOSITION                 | 100 % Non-woven                                                      |
| WIDTH                       | 137 cm / 53,93 inch                                                  |
| REPEAT                      | H: 137 cm - 53,00 inch<br>V: 107 cm - 42,12 inch<br>Half drop repeat |
| WEIGHT                      | 180 gr / m²                                                          |
| CARE                        | <b>~</b> ~ <del>¾</del>                                              |
| TRIMMING                    | Pretrimmed                                                           |
| HANGING/REMOVING            | Paste the wall Wet removable                                         |
|                             |                                                                      |
| CERTIFICATIONS              | EUROCLASS B-s1,d0<br>ASTM E84 Class A                                |
| CERTIFICATIONS  INFORMATION |                                                                      |