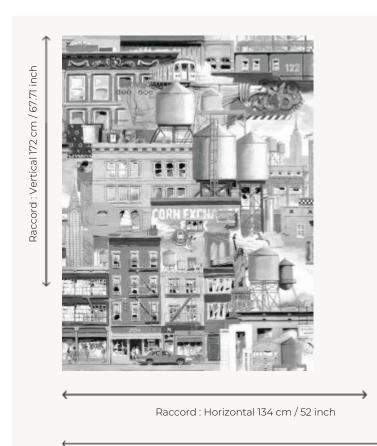

## FP486001 TAXI JAUNE

Hand-designed by Sandrine Coureau, this large-size illustration of the city of New York leads us through the urban maze, from Greenwich Village to Brooklyn, where you'll find one of the famous yellow cabs just around the corner.

## FP486001 - Urbain

Laize: 134,00 cm / 52,75 inch

## Pierre Frey

воок

| TYPE                       | Wide width printed wallpapers                                        |
|----------------------------|----------------------------------------------------------------------|
| SALES UNIT                 | Available per meter/yard                                             |
| BACKING                    | NON WOVEN                                                            |
| COMPOSITION                | 100 % Non-woven                                                      |
| WIDTH                      | 134 cm / 52,75 inch                                                  |
| REPEAT                     | H: 134 cm - 52,00 inch<br>V: 172 cm - 67,71 inch<br>Half drop repeat |
| WEIGHT                     | 185 gr / m²                                                          |
|                            |                                                                      |
| CARE                       | ~ <sup>()</sup>                                                      |
| CARE TRIMMING              | <b>≈</b> ♣                                                           |
|                            |                                                                      |
| TRIMMING                   | Pretrimmed  Paste the wall                                           |
| TRIMMING  HANGING/REMOVING | Pretrimmed  Paste the wall Strippable  EUROCLASS B-s1,d0             |