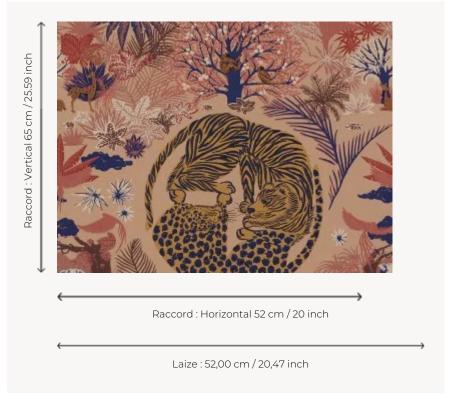

## Pierre Frey

воок

| TYPE             | Small width printed wallpapers                                    |
|------------------|-------------------------------------------------------------------|
| SALES UNIT       | Available per roll of 10,05 m / 11 yards                          |
| BACKING          | NON WOVEN                                                         |
| COMPOSITION      | -                                                                 |
| WIDTH            | 52 cm / 20,47 inch                                                |
| REPEAT           | H: 52 cm - 20,00 inch<br>V: 65 cm - 25,59 inch<br>Straight repeat |
| WEIGHT           | 180 gr / m²                                                       |
| CARE             | ~                                                                 |
| TRIMMING         | Trimmed                                                           |
| HANGING/REMOVING | Paste the wall<br>Strippable                                      |
| CERTIFICATIONS   | EUROCLASS B-s1,d0<br>ASTM E84 Class A                             |
| NOTES            | Good lightfastness                                                |