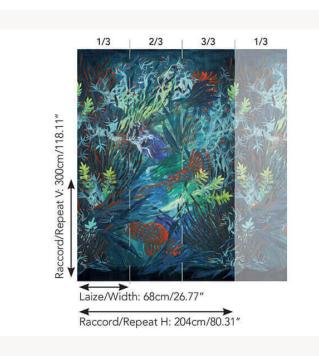

## FP518001 FOND MARIN

The bottom of the sea as imagined by Carla Talopp plunges us into colored depths, where seaweeds dance, corals hypnotize and the blue of the ocean is everywhere. Printed on embossed vinyl recalling the artist's original canvas.

## Pierre Frey

| ТҮРЕ             | Small width printed wallpapers -<br>Vinyls - Panoramic wallpapers                                                       |
|------------------|-------------------------------------------------------------------------------------------------------------------------|
| SALES UNIT       | Full panoramic 300 cm x 204 cm ( 3<br>lengths 68 cm x 204 cm) - 118,11 in x<br>80,31 in( 3 lengths 26,77 in x 80,31 in) |
| BACKING          | PAPER                                                                                                                   |
| COMPOSITION      | 100 % Vinyl                                                                                                             |
| WIDTH            | 68 cm / 26,77 inch                                                                                                      |
| REPEAT           | H: 204 cm - 80,00 inch<br>V: 300 cm - 118,11 inch<br>Straight repeat                                                    |
| WEIGHT           | 289 gr / m²                                                                                                             |
| CARE             | ≈ <sup>©</sup>                                                                                                          |
| TRIMMING         | Trimmed                                                                                                                 |
| HANGING/REMOVING | Paste the paper<br>Dry strippable                                                                                       |
| CERTIFICATIONS   | EUROCLASS B-s2,d0<br>ASTM E84 Class A                                                                                   |
| NOTES            | Flame retardant backing<br>Sold as a complete artwork                                                                   |
| INFORMATION      | 1 roll = 3 panels                                                                                                       |