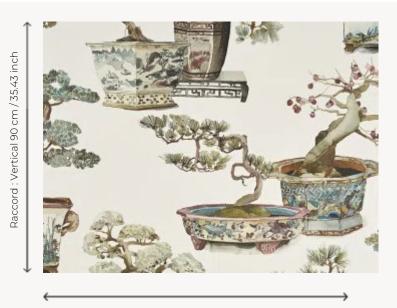

## FP530001 KYOTO

Styled along the classic lines of Pierre Frey prints, KYOTO takes us on a journey to Japan with these magnificent potted bonsais printed on linen in delicate shades. Rotary printed on embossed and pearly vinyl, with the look of handwoven silk. Also available as a fabric under reference F3335.