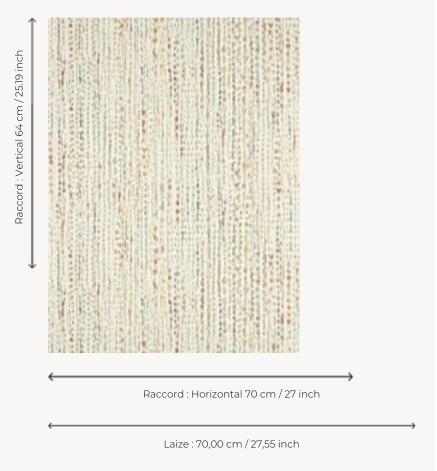

## Pierre Frey

| TYPE             | Small width printed wallpapers -<br>Vinyls                        |
|------------------|-------------------------------------------------------------------|
| SALES UNIT       | Available per roll of 10,05 mts                                   |
| BACKING          | NON WOVEN                                                         |
| COMPOSITION      | 100 % Vinyl                                                       |
| WIDTH            | 70 cm / 27,55 inch                                                |
| REPEAT           | H: 70 cm - 27,00 inch<br>V: 64 cm - 25,19 inch<br>Straight repeat |
| WEIGHT           | 400 gr / m²                                                       |
| CARE             | <b>*</b>                                                          |
| TRIMMING         | Trimmed                                                           |
| HANGING/REMOVING | Paste the wall<br>Wet removable                                   |
| CERTIFICATIONS   | EUROCLASS B-s2,d0<br>ASTM E84 Class A                             |
| NOTES            | Flame retardant backing<br>Extra washable                         |