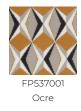

## FP537001 ADAMAS

Dating from the 1950s and preserved in la Maison Pierre Frey archive, ADAMAS is a graphic design with elegant African influences that evoke the facets of a diamond. These contrasting deep color variations combined with a hand painted-effect print reveal its character and power. Traditional cylindrical print.

## FP537001 - Ocre

Raccord : Horizontal 52 cm / 20 inch

Laize : 52,00 cm / 20,47 inch