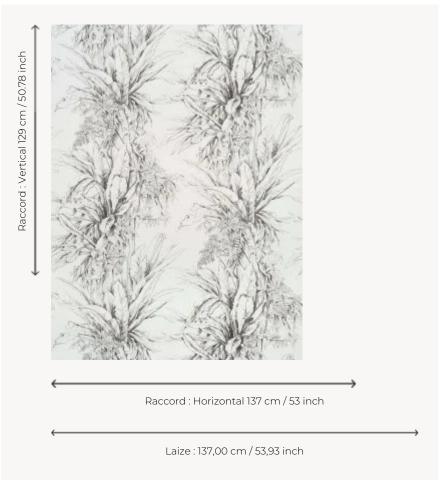

## FP549001 JALAPAO

A spectacular colored pattern of lianas, trees that are characteristic of South African forests, in an artistic, sketch-inspired finish. Printed in wide width on non-woven mat, it draws its inspiration from the artist's sketchbook. Also available in color under reference FP548 and in fabric under the reference F3369.

## Pierre Frey

| TYPE             | Wide width printed wallpapers                                       |
|------------------|---------------------------------------------------------------------|
| SALES UNIT       | Available per meter/yard                                            |
| BACKING          | NON WOVEN                                                           |
| COMPOSITION      | 100 % Non-woven                                                     |
| WIDTH            | 137 cm / 53,93 inch                                                 |
| REPEAT           | H: 137 cm - 53,00 inch<br>V: 129 cm - 50,78 inch<br>Straight repeat |
| WEIGHT           | 157 gr / m²                                                         |
| CARE             | <b>~</b> <sup>∞</sup> <sup>∞</sup>                                  |
| TRIMMING         | Pretrimmed                                                          |
| HANGING/REMOVING | Paste the wall<br>Wet removable                                     |
| CERTIFICATIONS   | EUROCLASS B-s1,d0                                                   |
|                  |                                                                     |