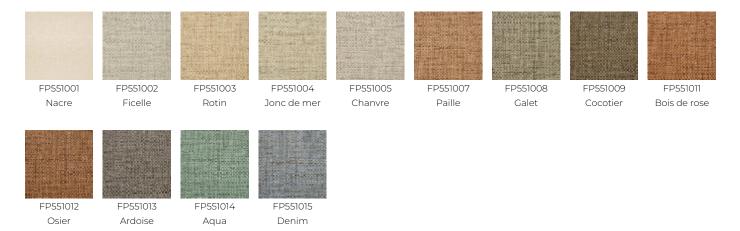

matte or iridescent finish.

| Raccord : Vertical 45 cm / 17:71 inch |  |
|---------------------------------------|--|
|---------------------------------------|--|

Laize : 68,00 cm / 26,77 inch

## Pierre Frey TYPE Small width printed wallpapers - Vinyls - Plains & semi plains SALES UNIT Available per roll of 10,05 m / 11 yards

BACKING

WIDTH

WEIGHT

REPEAT

CARE

TRIMMING

HANGING/REMOVING

CERTIFICATIONS

NOTES

Good lightfastness Flame retardant backing Traditional printing technique Stain and impact resistant

BOOK

F9979PPFREY18 F9979PPFREY20

NON WOVEN

68 cm / 26,77 inch

H: 68 cm - 26,00 inch

V: 45 cm - 17,71 inch Free match

100 % Vinyl

460 gr / m<sup>2</sup>

*∞* ©

Trimmed

Paste the wall

EUROCLASS B-s2,d0

ASTM E84 Class A

Strippable

## FP551001 - Nacre

## 13 Colors