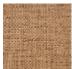

## **FP551002 NATTE**

Inspired by a hand-crafted mat, the tone-on-tone NATTE wallpaper reproduces the irregular, lively weave of this type of textile. With a play of light and shadow, the colors of this natural line reveal the rhythmic structure of this tone-on-tone wallpaper. The wallpaper is printed with rollers on embossed vinyl with a braided artisanal look and has a matte or iridescent finish.

## 13 Colors

FP551001 Nacre

FP551002 Ficelle

FP551003 Rotin

FP551004 Jonc de mer

FP551005 Chanvre

FP551007 Paille

FP551008 Galet