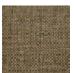

## **FP551002 NATTE**

Inspired by a hand-crafted mat, the tone-on-tone NATTE wallpaper reproduces the irregular, lively weave of this type of textile. With a play of light and shadow, the colors of this natural line reveal the rhythmic structure of this tone-on-tone wallpaper. The wallpaper is printed with rollers on embossed vinyl with a braided artisanal look and has a matte or iridescent finish.

## FP551002 - Ficelle