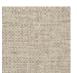

## **FP551002 NATTE**

Inspired by a hand-crafted mat, the tone-on-tone NATTE wallpaper reproduces the irregular, lively weave of this type of textile. With a play of light and shadow, the colors of this natural line reveal the rhythmic structure of this tone-on-tone wallpaper. The wallpaper is printed with rollers on embossed vinyl with a braided artisanal look and has a matte or iridescent finish.

## FP551002 - Ficelle