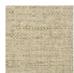

## **FP551002 NATTE**

Inspired by a hand-crafted mat, the tone-on-tone NATTE wallpaper reproduces the irregular, lively weave of this type of textile. With a play of light and shadow, the colors of this natural line reveal the rhythmic structure of this tone-on-tone wallpaper. The wallpaper is printed with rollers on embossed vinyl with a braided artisanal look and has a matte or iridescent finish.

## FP551002 - Ficelle