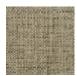

## **FP551002 NATTE**

Inspired by a hand-crafted mat, the tone-on-tone NATTE wallpaper reproduces the irregular, lively weave of this type of textile. With a play of light and shadow, the colors of this natural line reveal the rhythmic structure of this tone-on-tone wallpaper. The wallpaper is printed with rollers on embossed vinyl with a braided artisanal look and has a matte or iridescent finish.

## 13 Colors

FP551001 Nacre

FP551002 Ficelle

FP551003 Rotin

FP551004 Jonc de mer

FP551005 Chanvre

FP551007 Paille

FP551008 Galet