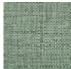

## **FP551002 NATTE**

Inspired by a hand-crafted mat, the tone-on-tone NATTE wallpaper reproduces the irregular, lively weave of this type of textile. With a play of light and shadow, the colors of this natural line reveal the rhythmic structure of this tone-on-tone wallpaper. The wallpaper is printed with rollers on embossed vinyl with a braided artisanal look and has a matte or iridescent finish.

## FP551002 - Ficelle