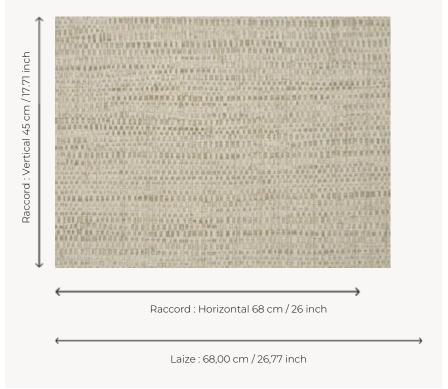

## Pierre Frey

| ТҮРЕ             | Small width printed wallpapers -<br>Vinyls - Plains & semi plains |
|------------------|-------------------------------------------------------------------|
| SALES UNIT       | Available per roll of 10,05 m / 11 yards                          |
| BACKING          | NON WOVEN                                                         |
| COMPOSITION      | 100 % Vinyl                                                       |
| WIDTH            | 68 cm / 26,77 inch                                                |
| REPEAT           | H: 68 cm - 26,00 inch<br>V: 45 cm - 17,71 inch<br>Free match      |
| WEIGHT           | 460 gr / m²                                                       |
| CARE             | <b>≈</b> ◊                                                        |
|                  |                                                                   |
| TRIMMING         | Trimmed                                                           |
| HANGING/REMOVING | Trimmed  Paste the wall  Strippable                               |
|                  | Paste the wall                                                    |
| HANGING/REMOVING | Paste the wall<br>Strippable<br>EUROCLASS B-s2,d0                 |