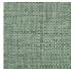

## **FP551004 NATTE**

Inspired by a hand-crafted mat, the tone-on-tone NATTE wallpaper reproduces the irregular, lively weave of this type of textile. With a play of light and shadow, the colors of this natural line reveal the rhythmic structure of this tone-on-tone wallpaper. The wallpaper is printed with rollers on embossed vinyl with a braided artisanal look and has a matte or iridescent finish.

## FP551004 - Jonc de mer