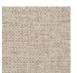

## **FP551004 NATTE**

Inspired by a hand-crafted mat, the tone-on-tone NATTE wallpaper reproduces the irregular, lively weave of this type of textile. With a play of light and shadow, the colors of this natural line reveal the rhythmic structure of this tone-on-tone wallpaper. The wallpaper is printed with rollers on embossed vinyl with a braided artisanal look and has a matte or iridescent finish.

## FP551004 - Jonc de mer