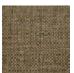

## **FP551004 NATTE**

Inspired by a hand-crafted mat, the tone-on-tone NATTE wallpaper reproduces the irregular, lively weave of this type of textile. With a play of light and shadow, the colors of this natural line reveal the rhythmic structure of this tone-on-tone wallpaper. The wallpaper is printed with rollers on embossed vinyl with a braided artisanal look and has a matte or iridescent finish.

## FP551004 - Jonc de mer