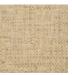

## **FP551004 NATTE**

Inspired by a hand-crafted mat, the tone-on-tone NATTE wallpaper reproduces the irregular, lively weave of this type of textile. With a play of light and shadow, the colors of this natural line reveal the rhythmic structure of this tone-on-tone wallpaper. The wallpaper is printed with rollers on embossed vinyl with a braided artisanal look and has a matte or iridescent finish.

## FP551004 - Jonc de mer