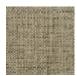

## **FP551004 NATTE**

Inspired by a hand-crafted mat, the tone-on-tone NATTE wallpaper reproduces the irregular, lively weave of this type of textile. With a play of light and shadow, the colors of this natural line reveal the rhythmic structure of this tone-on-tone wallpaper. The wallpaper is printed with rollers on embossed vinyl with a braided artisanal look and has a matte or iridescent finish.

## FP551004 - Jonc de mer