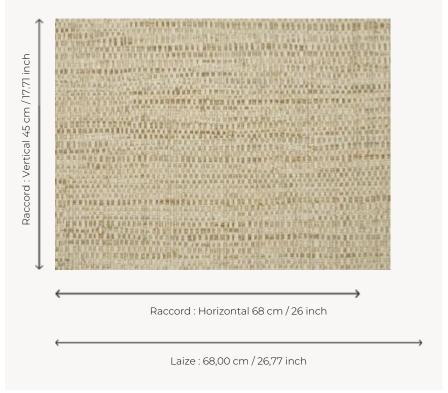

## Pierre Frey

| ТҮРЕ             | Small width printed wallpapers -<br>Vinyls - Plains & semi plains |
|------------------|-------------------------------------------------------------------|
| SALES UNIT       | Available per roll of 10,05 m / 11 yards                          |
| BACKING          | NON WOVEN                                                         |
| COMPOSITION      | 100 % Vinyl                                                       |
| WIDTH            | 68 cm / 26,77 inch                                                |
| REPEAT           | H: 68 cm - 26,00 inch<br>V: 45 cm - 17,71 inch<br>Free match      |
| WEIGHT           | 460 gr / m²                                                       |
| CARE             | <b>≈</b> ◊                                                        |
|                  |                                                                   |
| TRIMMING         | Trimmed                                                           |
| HANGING/REMOVING | Trimmed  Paste the wall  Strippable                               |
|                  | Paste the wall                                                    |
| HANGING/REMOVING | Paste the wall<br>Strippable<br>EUROCLASS B-s2,d0                 |