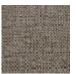

## **FP551004 NATTE**

Inspired by a hand-crafted mat, the tone-on-tone NATTE wallpaper reproduces the irregular, lively weave of this type of textile. With a play of light and shadow, the colors of this natural line reveal the rhythmic structure of this tone-on-tone wallpaper. The wallpaper is printed with rollers on embossed vinyl with a braided artisanal look and has a matte or iridescent finish.

## FP551004 - Jonc de mer