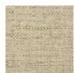

## **FP551004 NATTE**

Inspired by a hand-crafted mat, the tone-on-tone NATTE wallpaper reproduces the irregular, lively weave of this type of textile. With a play of light and shadow, the colors of this natural line reveal the rhythmic structure of this tone-on-tone wallpaper. The wallpaper is printed with rollers on embossed vinyl with a braided artisanal look and has a matte or iridescent finish.

## FP551004 - Jonc de mer