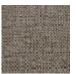

## **FP551008 NATTE**

Inspired by a hand-crafted mat, the tone-on-tone NATTE wallpaper reproduces the irregular, lively weave of this type of textile. With a play of light and shadow, the colors of this natural line reveal the rhythmic structure of this tone-on-tone wallpaper. The wallpaper is printed with rollers on embossed vinyl with a braided artisanal look and has a matte or iridescent finish.

## FP551008 - Galet