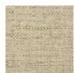

## **FP551008 NATTE**

Inspired by a hand-crafted mat, the tone-on-tone NATTE wallpaper reproduces the irregular, lively weave of this type of textile. With a play of light and shadow, the colors of this natural line reveal the rhythmic structure of this tone-on-tone wallpaper. The wallpaper is printed with rollers on embossed vinyl with a braided artisanal look and has a matte or iridescent finish.

## FP551008 - Galet