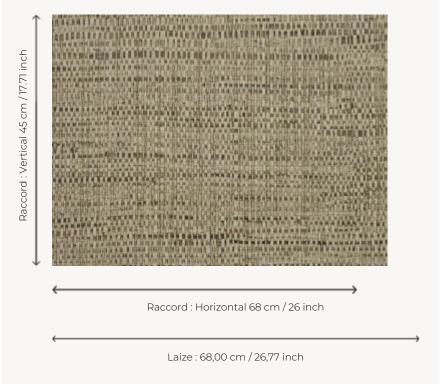

## **FP551008 NATTE**

Inspired by a hand-crafted mat, the tone-on-tone NATTE wallpaper reproduces the irregular, lively weave of this type of textile. With a play of light and shadow, the colors of this natural line reveal the rhythmic structure of this tone-on-tone wallpaper. The wallpaper is printed with rollers on embossed vinyl with a braided artisanal look and has a matte or iridescent finish.

## Pierre Frey

| TYPE                             | Small width printed wallpapers -<br>Vinyls - Plains & semi plains |
|----------------------------------|-------------------------------------------------------------------|
| SALES UNIT                       | Available per roll of 10,05 m / 11 yards                          |
| BACKING                          | NON WOVEN                                                         |
| COMPOSITION                      | 100 % Vinyl                                                       |
| WIDTH                            | 68 cm / 26,77 inch                                                |
| REPEAT                           | H: 68 cm - 26,00 inch<br>V: 45 cm - 17,71 inch<br>Free match      |
| WEIGHT                           | 460 gr / m²                                                       |
| CARE                             | ~ O                                                               |
| TRIMMING                         | Trimmed                                                           |
|                                  |                                                                   |
| HANGING/REMOVING                 | Paste the wall<br>Strippable                                      |
| HANGING/REMOVING  CERTIFICATIONS |                                                                   |
|                                  | Strippable  EUROCLASS B-s2,d0                                     |