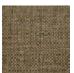

## **FP551008 NATTE**

Inspired by a hand-crafted mat, the tone-on-tone NATTE wallpaper reproduces the irregular, lively weave of this type of textile. With a play of light and shadow, the colors of this natural line reveal the rhythmic structure of this tone-on-tone wallpaper. The wallpaper is printed with rollers on embossed vinyl with a braided artisanal look and has a matte or iridescent finish.

## FP551008 - Galet