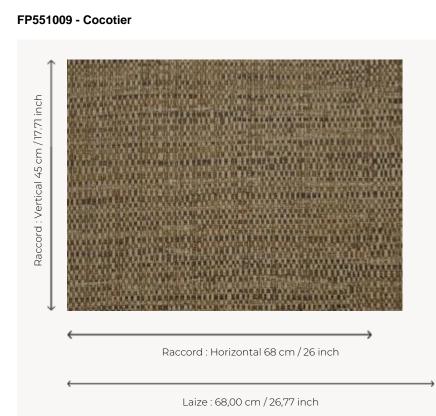

## Pierre Frey

| ТҮРЕ                         | Small width printed wallpapers -<br>Vinyls - Plains & semi plains |
|------------------------------|-------------------------------------------------------------------|
| SALES UNIT                   | Available per roll of 10,05 m / 11 yards                          |
| BACKING                      | NON WOVEN                                                         |
| COMPOSITION                  | 100 % Vinyl                                                       |
| WIDTH                        | 68 cm / 26,77 inch                                                |
| REPEAT                       | H: 68 cm - 26,00 inch<br>V: 45 cm - 17,71 inch<br>Free match      |
| WEIGHT                       | 460 gr / m²                                                       |
|                              | ~ Ó                                                               |
| CARE                         | ≈**                                                               |
| CARE<br>TRIMMING             | ₩ Trimmed                                                         |
|                              |                                                                   |
|                              | Trimmed<br>Paste the wall                                         |
| TRIMMING<br>HANGING/REMOVING | Trimmed Paste the wall Strippable EUROCLASS B-s2,d0               |