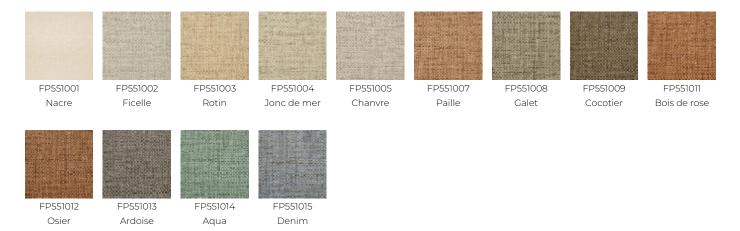

| H: 68 cm - 26,00 inch<br>V: 45 cm - 17,71 inch<br>Free match      |
| WEIGHT                       | 460 gr / m²                                                       |
|                              | ~ Ó                                                               |
| CARE                         | ≈**                                                               |
| CARE<br>TRIMMING             | ₩ Trimmed                                                         |
|                              |                                                                   |
|                              | Trimmed<br>Paste the wall                                         |
| TRIMMING<br>HANGING/REMOVING | Trimmed Paste the wall Strippable EUROCLASS B-s2,d0               |

## 13 Colors