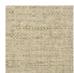

## FP551011 NATTE

Inspired by a hand-crafted mat, the tone-on-tone NATTE wallpaper reproduces the irregular, lively weave of this type of textile. With a play of light and shadow, the colors of this natural line reveal the rhythmic structure of this tone-on-tone wallpaper. The wallpaper is printed with rollers on embossed vinyl with a braided artisanal look and has a matte or iridescent finish.

## FP551011 - Bois de rose