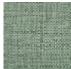

## FP551011 NATTE

Inspired by a hand-crafted mat, the tone-on-tone NATTE wallpaper reproduces the irregular, lively weave of this type of textile. With a play of light and shadow, the colors of this natural line reveal the rhythmic structure of this tone-on-tone wallpaper. The wallpaper is printed with rollers on embossed vinyl with a braided artisanal look and has a matte or iridescent finish.

## FP551011 - Bois de rose