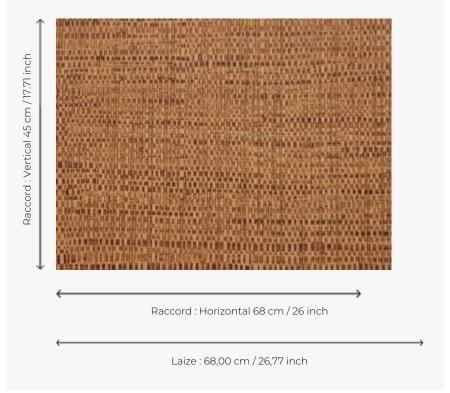

## FP551011 NATTE

Inspired by a hand-crafted mat, the tone-on-tone NATTE wallpaper reproduces the irregular, lively weave of this type of textile. With a play of light and shadow, the colors of this natural line reveal the rhythmic structure of this tone-on-tone wallpaper. The wallpaper is printed with rollers on embossed vinyl with a braided artisanal look and has a matte or iridescent finish.

## Pierre Frey

| ТҮРЕ                      | Small width printed wallpapers -<br>Vinyls - Plains & semi plains |
|---------------------------|-------------------------------------------------------------------|
| SALES UNIT                | Available per roll of 10,05 m / 11 yards                          |
| BACKING                   | NON WOVEN                                                         |
| COMPOSITION               | 100 % Vinyl                                                       |
| WIDTH                     | 68 cm / 26,77 inch                                                |
| REPEAT                    | H: 68 cm - 26,00 inch<br>V: 45 cm - 17,71 inch<br>Free match      |
| WEIGHT                    | 460 gr / m²                                                       |
|                           | .str.                                                             |
| CARE                      | <b>≈</b> Ö                                                        |
| CARETRIMMING              | <b>≈</b> Û                                                        |
|                           |                                                                   |
| TRIMMING                  | Trimmed  Paste the wall                                           |
| TRIMMING HANGING/REMOVING | Trimmed  Paste the wall Strippable  EUROCLASS B-s2,d0             |