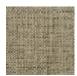

## FP551011 NATTE

Inspired by a hand-crafted mat, the tone-on-tone NATTE wallpaper reproduces the irregular, lively weave of this type of textile. With a play of light and shadow, the colors of this natural line reveal the rhythmic structure of this tone-on-tone wallpaper. The wallpaper is printed with rollers on embossed vinyl with a braided artisanal look and has a matte or iridescent finish.

## FP551011 - Bois de rose