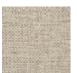

## FP551011 NATTE

Inspired by a hand-crafted mat, the tone-on-tone NATTE wallpaper reproduces the irregular, lively weave of this type of textile. With a play of light and shadow, the colors of this natural line reveal the rhythmic structure of this tone-on-tone wallpaper. The wallpaper is printed with rollers on embossed vinyl with a braided artisanal look and has a matte or iridescent finish.

## FP551011 - Bois de rose