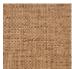

## FP551011 NATTE

Inspired by a hand-crafted mat, the tone-on-tone NATTE wallpaper reproduces the irregular, lively weave of this type of textile. With a play of light and shadow, the colors of this natural line reveal the rhythmic structure of this tone-on-tone wallpaper. The wallpaper is printed with rollers on embossed vinyl with a braided artisanal look and has a matte or iridescent finish.

## FP551011 - Bois de rose