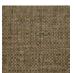

## **FP551012 NATTE**

Inspired by a hand-crafted mat, the tone-on-tone NATTE wallpaper reproduces the irregular, lively weave of this type of textile. With a play of light and shadow, the colors of this natural line reveal the rhythmic structure of this tone-on-tone wallpaper. The wallpaper is printed with rollers on embossed vinyl with a braided artisanal look and has a matte or iridescent finish.

## FP551012 - Osier