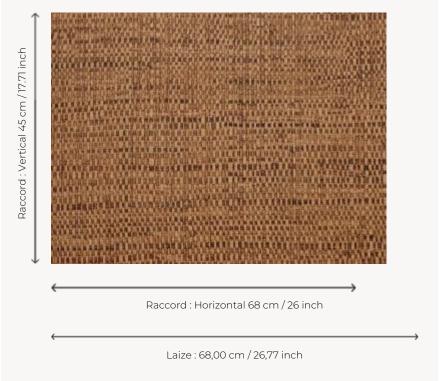

## Pierre Frey

| ТҮРЕ                      | Small width printed wallpapers -<br>Vinyls - Plains & semi plains |
|---------------------------|-------------------------------------------------------------------|
| SALES UNIT                | Available per roll of 10,05 m / 11 yards                          |
| BACKING                   | NON WOVEN                                                         |
| COMPOSITION               | 100 % Vinyl                                                       |
| WIDTH                     | 68 cm / 26,77 inch                                                |
| REPEAT                    | H: 68 cm - 26,00 inch<br>V: 45 cm - 17,71 inch<br>Free match      |
| WEIGHT                    | 460 gr / m²                                                       |
|                           | AL.                                                               |
| CARE                      | <b>≈</b> Ö                                                        |
| CARE TRIMMING             | <b>₹</b>                                                          |
|                           |                                                                   |
| TRIMMING                  | Trimmed  Paste the wall                                           |
| TRIMMING HANGING/REMOVING | Trimmed  Paste the wall Strippable  EUROCLASS B-s2,d0             |