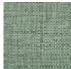

## **FP551012 NATTE**

Inspired by a hand-crafted mat, the tone-on-tone NATTE wallpaper reproduces the irregular, lively weave of this type of textile. With a play of light and shadow, the colors of this natural line reveal the rhythmic structure of this tone-on-tone wallpaper. The wallpaper is printed with rollers on embossed vinyl with a braided artisanal look and has a matte or iridescent finish.

## FP551012 - Osier