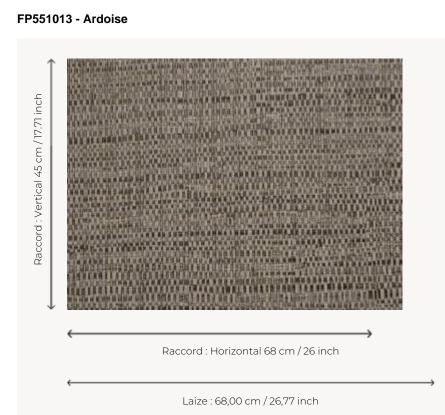

## Pierre Frey

| ТҮРЕ                         | Small width printed wallpapers -<br>Vinyls - Plains & semi plains |
|------------------------------|-------------------------------------------------------------------|
| SALES UNIT                   | Available per roll of 10,05 m / 11 yards                          |
| BACKING                      | NON WOVEN                                                         |
| COMPOSITION                  | 100 % Vinyl                                                       |
| WIDTH                        | 68 cm / 26,77 inch                                                |
| REPEAT                       | H: 68 cm - 26,00 inch<br>V: 45 cm - 17,71 inch<br>Free match      |
| WEIGHT                       | 460 gr / m²                                                       |
|                              | ىلىر                                                              |
| CARE                         | Ţ                                                                 |
| CARE<br>TRIMMING             | ₩ Strimmed                                                        |
|                              |                                                                   |
| TRIMMING                     | Trimmed<br>Paste the wall                                         |
| TRIMMING<br>HANGING/REMOVING | Trimmed<br>Paste the wall<br>Strippable<br>EUROCLASS B-s2,d0      |