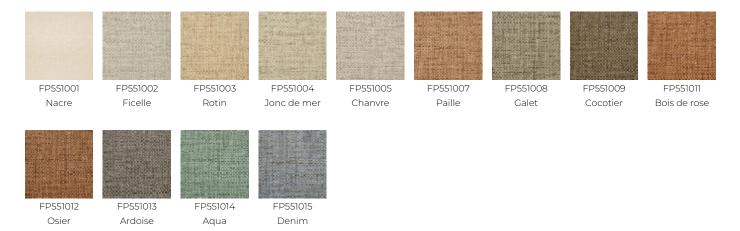

| H: 68 cm - 26,00 inch<br>V: 45 cm - 17,71 inch<br>Free match      |
| WEIGHT                       | 460 gr / m²                                                       |
|                              | ىلىر                                                              |
| CARE                         | Ţ                                                                 |
| CARE<br>TRIMMING             | ₩ Strimmed                                                        |
|                              |                                                                   |
| TRIMMING                     | Trimmed<br>Paste the wall                                         |
| TRIMMING<br>HANGING/REMOVING | Trimmed<br>Paste the wall<br>Strippable<br>EUROCLASS B-s2,d0      |

## 13 Colors