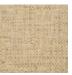

## **FP551014 NATTE**

Inspired by a hand-crafted mat, the tone-on-tone NATTE wallpaper reproduces the irregular, lively weave of this type of textile. With a play of light and shadow, the colors of this natural line reveal the rhythmic structure of this tone-on-tone wallpaper. The wallpaper is printed with rollers on embossed vinyl with a braided artisanal look and has a matte or iridescent finish.