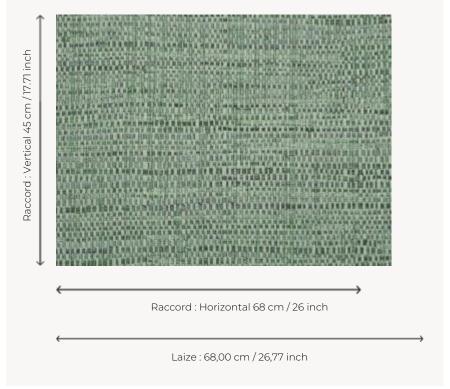

## **FP551014 NATTE**

Inspired by a hand-crafted mat, the tone-on-tone NATTE wallpaper reproduces the irregular, lively weave of this type of textile. With a play of light and shadow, the colors of this natural line reveal the rhythmic structure of this tone-on-tone wallpaper. The wallpaper is printed with rollers on embossed vinyl with a braided artisanal look and has a matte or iridescent finish.

## FP551014 - Aqua

## Pierre Frey

| TYPE                       | Small width printed wallpapers -<br>Vinyls - Plains & semi plains |
|----------------------------|-------------------------------------------------------------------|
| SALES UNIT                 | Available per roll of 10,05 m / 11 yards                          |
| BACKING                    | NON WOVEN                                                         |
| COMPOSITION                | 100 % Vinyl                                                       |
| WIDTH                      | 68 cm / 26,77 inch                                                |
| REPEAT                     | H: 68 cm - 26,00 inch<br>V: 45 cm - 17,71 inch<br>Free match      |
| WEIGHT                     | 460 gr / m²                                                       |
| CARE                       | ~ <sup>()</sup>                                                   |
|                            |                                                                   |
| TRIMMING                   | Trimmed                                                           |
| TRIMMING  HANGING/REMOVING | Trimmed  Paste the wall  Strippable                               |
|                            | Paste the wall                                                    |
| HANGING/REMOVING           | Paste the wall Strippable  EUROCLASS B-s2,d0                      |