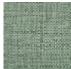

## **FP551014 NATTE**

Inspired by a hand-crafted mat, the tone-on-tone NATTE wallpaper reproduces the irregular, lively weave of this type of textile. With a play of light and shadow, the colors of this natural line reveal the rhythmic structure of this tone-on-tone wallpaper. The wallpaper is printed with rollers on embossed vinyl with a braided artisanal look and has a matte or iridescent finish.

## FP551014 - Aqua

## Pierre Frey

| TYPE                       | Small width printed wallpapers -<br>Vinyls - Plains & semi plains |
|----------------------------|-------------------------------------------------------------------|
| SALES UNIT                 | Available per roll of 10,05 m / 11 yards                          |
| BACKING                    | NON WOVEN                                                         |
| COMPOSITION                | 100 % Vinyl                                                       |
| WIDTH                      | 68 cm / 26,77 inch                                                |
| REPEAT                     | H: 68 cm - 26,00 inch<br>V: 45 cm - 17,71 inch<br>Free match      |
| WEIGHT                     | 460 gr / m²                                                       |
| CARE                       | ~ <sup>()</sup>                                                   |
|                            |                                                                   |
| TRIMMING                   | Trimmed                                                           |
| TRIMMING  HANGING/REMOVING | Trimmed  Paste the wall  Strippable                               |
|                            | Paste the wall                                                    |
| HANGING/REMOVING           | Paste the wall Strippable  EUROCLASS B-s2,d0                      |