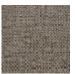

## **FP551014 NATTE**

Inspired by a hand-crafted mat, the tone-on-tone NATTE wallpaper reproduces the irregular, lively weave of this type of textile. With a play of light and shadow, the colors of this natural line reveal the rhythmic structure of this tone-on-tone wallpaper. The wallpaper is printed with rollers on embossed vinyl with a braided artisanal look and has a matte or iridescent finish.

## Pierre Frey

| TYPE                       | Small width printed wallpapers -<br>Vinyls - Plains & semi plains |
|----------------------------|-------------------------------------------------------------------|
| SALES UNIT                 | Available per roll of 10,05 m / 11 yards                          |
| BACKING                    | NON WOVEN                                                         |
| COMPOSITION                | 100 % Vinyl                                                       |
| WIDTH                      | 68 cm / 26,77 inch                                                |
| REPEAT                     | H: 68 cm - 26,00 inch<br>V: 45 cm - 17,71 inch<br>Free match      |
| WEIGHT                     | 460 gr / m²                                                       |
| CARE                       | ~ <sup>()</sup>                                                   |
|                            |                                                                   |
| TRIMMING                   | Trimmed                                                           |
| TRIMMING  HANGING/REMOVING | Trimmed  Paste the wall  Strippable                               |
|                            | Paste the wall                                                    |
| HANGING/REMOVING           | Paste the wall Strippable  EUROCLASS B-s2,d0                      |