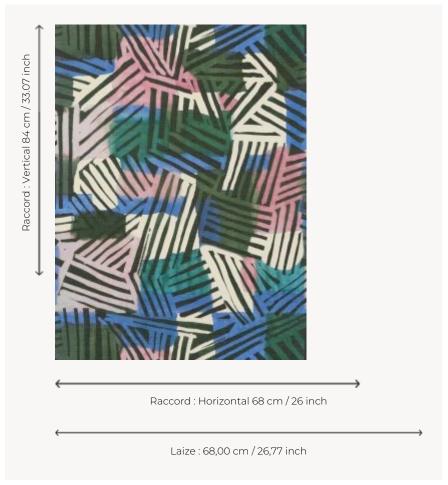

## Pierre Frey

| TYPE                      | Small width printed wallpapers -<br>Vinyls                         |
|---------------------------|--------------------------------------------------------------------|
| SALES UNIT                | Available per roll of 10,00 mts                                    |
| BACKING                   | NON WOVEN                                                          |
| COMPOSITION               | 100 % Vinyl                                                        |
| WIDTH                     | 68 cm / 26,77 inch                                                 |
| REPEAT                    | H: 68 cm - 26,00 inch<br>V: 84 cm - 33,07 inch<br>Half drop repeat |
| WEIGHT                    | 460 gr / m²                                                        |
|                           |                                                                    |
| CARE                      | <b>≈</b> ○                                                         |
| CARE<br>TRIMMING          | <b>≠</b> Trimmed                                                   |
|                           |                                                                    |
| TRIMMING                  | Trimmed  Paste the wall                                            |
| TRIMMING HANGING/REMOVING | Trimmed  Paste the wall Strippable  EUROCLASS B-s2,d0              |