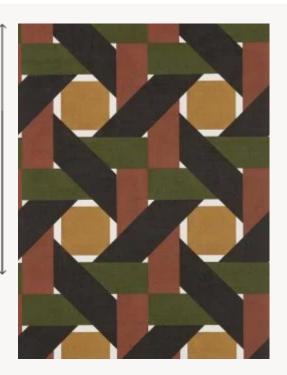

## FP561002 CANNAGE

This basket pattern features vivid, rhythmic color combinations and is a tribute to traditional basketwork. It is printed on embossed vinyl with the look of destructured linen canvas and has a matte finish.

## FP561002 - Fauve

Raccord : Horizontal 68 cm / 26 inch

Laize : 68,00 cm / 26,77 inch

2 Colors

Opale

FP F

FP561002 Fauve