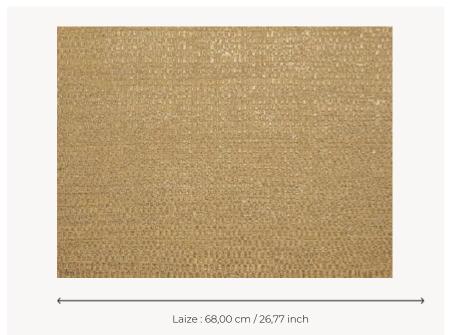

## FP564016 NATTE METAL

Inspired by a hand-crafted mat, the tone-on-tone NATTE fabric reproduces the irregular, lively weave of this type of textile. It is available in a gold version that highlights the structure of this rhythmical tone-on-tone pattern. Metallic embossed vinyl with an artisanal braided look.

## Pierre Frey

| TYPE                      | Vinyls - Plains & semi plains                         |
|---------------------------|-------------------------------------------------------|
| SALES UNIT                | Available per roll of 10,05 m / 11 yards              |
| BACKING                   | NON WOVEN                                             |
| COMPOSITION               | 100 % Vinyl                                           |
| WIDTH                     | 68 cm / 26,77 inch                                    |
| REPEAT                    | Free match                                            |
| WEIGHT                    | 440 gr / m²                                           |
| CARE                      | <b>≈</b> ♦                                            |
| CARE                      | ≈ <b>*</b>                                            |
| TRIMMING                  | Trimmed                                               |
|                           |                                                       |
| TRIMMING                  | Trimmed  Paste the wall                               |
| TRIMMING HANGING/REMOVING | Trimmed  Paste the wall Strippable  EUROCLASS B-s2,d0 |