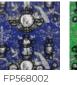

## FP568002 - Bleu outremer

Raccord : Horizontal 140 cm / 55 inch

Laize : 140,00 cm / 55,11 inch

| ТҮРЕ                               | Wide width printed wallpapers                                         |
|------------------------------------|-----------------------------------------------------------------------|
| ARTIST                             | Christian Astuguevieille                                              |
| SALES UNIT                         | Available per meter/yard                                              |
| BACKING                            | NON WOVEN                                                             |
| COMPOSITION                        | 100 % Non-woven                                                       |
| WIDTH                              | 140 cm / 55,11 inch                                                   |
| REPEAT                             | H: 140 cm - 55,00 inch<br>V: 176 cm - 69,29 inch<br>Offset repeat 1/3 |
| WEIGHT                             | 180 gr / m²                                                           |
| CARE                               | ~~\$                                                                  |
| TRIMMING                           | Pretrimmed                                                            |
|                                    | - Teamined                                                            |
| HANGING/REMOVING                   | Paste the wall<br>Wet removable                                       |
| HANGING/REMOVING<br>CERTIFICATIONS | Paste the wall                                                        |
|                                    | Paste the wall<br>Wet removable                                       |