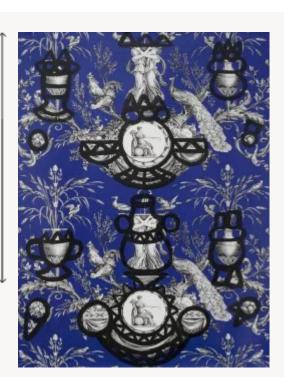

## FP568002 FONTAINE ET ANIMAUX BARBOUILLAGE

Christian Astuguevieille has based his design on the creation of a fabric called "Fontaines et Animaux" (Fountains and Animals) that was designed by Jean-Baptiste Huet, printed using the copperplate technique circa 1803, at the Oberkampf manufactory in Jouy-en-Josas. Using the Neoclassical motif of this print, the artist has highlighted certain elements with a brush and India ink and created contemporary abstract shapes. By looking in a new way at a classical design from the 18th century, the artist has brought it to life again.

## FP568002 - Bleu outremer

Raccord : Horizontal 140 cm / 55 inch

Laize : 140,00 cm / 55,11 inch

| ТҮРЕ                               | Wide width printed wallpapers                                         |
|------------------------------------|-----------------------------------------------------------------------|
| ARTIST                             | Christian Astuguevieille                                              |
| SALES UNIT                         | Available per meter/yard                                              |
| BACKING                            | NON WOVEN                                                             |
| COMPOSITION                        | 100 % Non-woven                                                       |
| WIDTH                              | 140 cm / 55,11 inch                                                   |
| REPEAT                             | H: 140 cm - 55,00 inch<br>V: 176 cm - 69,29 inch<br>Offset repeat 1/3 |
| WEIGHT                             | 180 gr / m²                                                           |
| CARE                               | ~~\$                                                                  |
| TRIMMING                           | Pretrimmed                                                            |
|                                    | - Teamined                                                            |
| HANGING/REMOVING                   | Paste the wall<br>Wet removable                                       |
| HANGING/REMOVING<br>CERTIFICATIONS | Paste the wall                                                        |
|                                    | Paste the wall<br>Wet removable                                       |