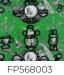

/3 |
| WEIGHT                             | 180 gr / m²                                                           |
| CARE                               | ~~\$                                                                  |
| TRIMMING                           | Pretrimmed                                                            |
|                                    | - Teamined                                                            |
| HANGING/REMOVING                   | Paste the wall<br>Wet removable                                       |
| HANGING/REMOVING<br>CERTIFICATIONS | Paste the wall                                                        |
|                                    | Paste the wall<br>Wet removable                                       |

## 4 Colors







Vert

FP568004 Rouge d'orient