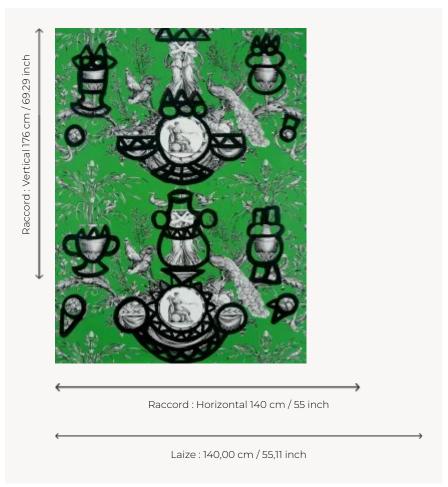

## FP568003 - Vert printemps

## Pierre Frey

| TYPE                       | Wide width printed wallpapers                                         |
|----------------------------|-----------------------------------------------------------------------|
| ARTIST                     | Christian Astuguevieille                                              |
| SALES UNIT                 | Available per meter/yard                                              |
| BACKING                    | NON WOVEN                                                             |
| COMPOSITION                | 100 % Non-woven                                                       |
| WIDTH                      | 140 cm / 55,11 inch                                                   |
| REPEAT                     | H: 140 cm - 55,00 inch<br>V: 176 cm - 69,29 inch<br>Offset repeat 1/3 |
| WEIGHT                     | 180 gr / m²                                                           |
| CARE                       | يهلو                                                                  |
| CARE                       | <b>~</b> ³₩                                                           |
| TRIMMING                   | Pretrimmed                                                            |
|                            | Pretrimmed  Paste the wall  Wet removable                             |
| TRIMMING                   | Paste the wall                                                        |
| TRIMMING  HANGING/REMOVING | Paste the wall<br>Wet removable                                       |