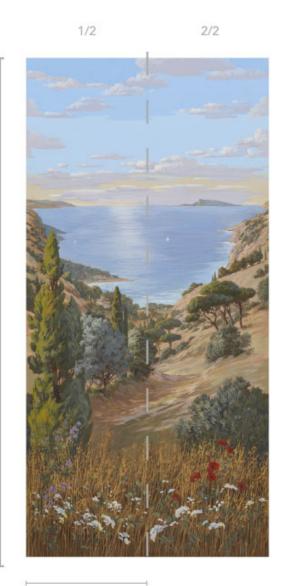

## FP611001 VOYAGE EN TOSCANE LA MER

An invitation to enjoy Tuscany and its relaxing Mediterranean atmosphere. Each original painting illustrates a different scene, to be displayed alone or together according to individual preference, depicting the sea, the countryside and the mountains. Here, the painting illustrates the sea and its verdant coast. The panoramic VOYAGE EN TOSCANE was created as a Myriorama\*. The panels can be displayed in any order. The landscape follows on and is always connected, regardless of the chosen order of display. Each reference joins with itself and/or with the additional references (FP611, FP612 and FP613). A Myriorama is an image, a scene with interchangeable views. Views can be changed and rearranged in any order and to infinity.

## LA MER FP611001

300 cm / 118.11"

68,50 cm / 26.97"

137 cm / 53.93"

| ТҮРЕ             | Small width printed wallpapers -<br>Panoramic wallpapers                                                                |
|------------------|-------------------------------------------------------------------------------------------------------------------------|
| SALES UNIT       | Full panoramic 300 cm x 137 cm ( 2<br>lengths 68 cm x 137 cm) - 118,11 in x<br>53,93 in( 2 lengths 26,77 in x 53,93 in) |
| BACKING          | NON WOVEN                                                                                                               |
| COMPOSITION      | -                                                                                                                       |
| WIDTH            | 68 cm / 26,77 inch                                                                                                      |
| REPEAT           | H: 137 cm - 53,00 inch<br>V: 300 cm - 118,11 inch<br>Straight repeat                                                    |
| WEIGHT           | 147 gr / m²                                                                                                             |
| CARE             | <b>~</b> 操                                                                                                              |
| TRIMMING         | Trimmed                                                                                                                 |
| HANGING/REMOVING | Paste the wall<br>Wet removable                                                                                         |
| CERTIFICATIONS   | EUROCLASS B-s1,d0<br>ASTM E84 Class A                                                                                   |
| NOTES            | Flame retardant backing<br>Sold as a complete artwork                                                                   |
| INFORMATION      | Panel effect                                                                                                            |