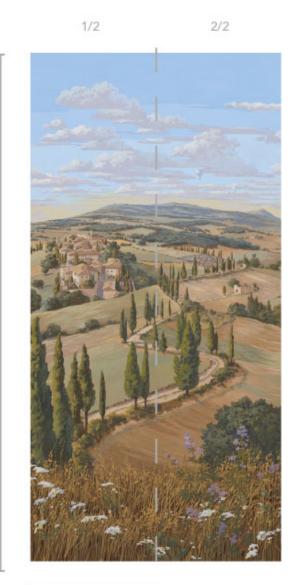

## FP612002 VOYAGE EN TOSCANE LA CAMPAGNE

An invitation to enjoy Tuscany and its relaxing Mediterranean atmosphere. Each original painting illustrates a different scene, to be displayed alone or together according to individual preference, depicting the sea, the countryside and the mountains. Here, the painting depicts the countryside, its cypress-lined roads and the villages of Tuscany. The panoramic VOYAGE EN TOSCANE was created as a Myriorama\*. The panels can be displayed in any order. The landscape follows on and is always connected, regardless of the chosen order of display. Each reference joins with itself and/or with the additional references (FP611, FP612 and FP613). A Myriorama is an image, a scene with interchangeable views. Views can be changed and rearranged in any order and to infinity.

## LA CAMPAGNE FP612002

|       |    |   |     | -   |  |
|-------|----|---|-----|-----|--|
| 68,50 | cm | / | 26. | 97" |  |

137 cm / 53.93"

| ТҮРЕ             | Small width printed wallpapers -<br>Panoramic wallpapers                                                                |  |  |
|------------------|-------------------------------------------------------------------------------------------------------------------------|--|--|
| SALES UNIT       | Full panoramic 300 cm x 137 cm ( 2<br>lengths 68 cm x 137 cm) - 118,11 in x<br>53,93 in( 2 lengths 26,77 in x 53,93 in) |  |  |
| BACKING          | NON WOVEN                                                                                                               |  |  |
| COMPOSITION      | -                                                                                                                       |  |  |
| WIDTH            | 68 cm / 26,77 inch                                                                                                      |  |  |
| REPEAT           | H: 137 cm - 53,00 inch<br>V: 300 cm - 118,11 inch<br>Straight repeat                                                    |  |  |
| WEIGHT           | 147 gr / m²                                                                                                             |  |  |
| CARE             | <u>~<u>*</u>*</u>                                                                                                       |  |  |
| TRIMMING         | Trimmed                                                                                                                 |  |  |
| HANGING/REMOVING | Paste the wall<br>Wet removable                                                                                         |  |  |
| CERTIFICATIONS   | EUROCLASS B-s1,d0<br>ASTM E84 Class A                                                                                   |  |  |
| NOTES            | Flame retardant backing<br>Sold as a complete artwork                                                                   |  |  |
| INFORMATION      | Panel effect<br>1 roll = 2 panels                                                                                       |  |  |