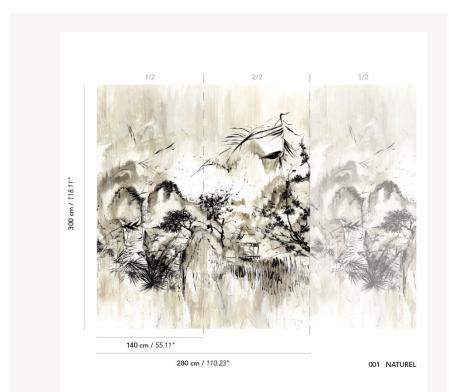

## FP615001 MAGIE JAPONAISE

Painted in India ink, this landscape takes us to distant horizons. With all the magic of Asia and Japan, the eye travels between the mountains and traditional houses. The print on moire fabric brings light and a delicate sophistication (moire laminated on a non-woven backing).

## Pierre Frey

| ТҮРЕ             | Wide width printed wallpapers -<br>Paperbacked fabrics - Panoramic<br>wallpapers                                           |
|------------------|----------------------------------------------------------------------------------------------------------------------------|
| SALES UNIT       | Full panoramic 300 cm x 280 cm ( 2<br>lengths 140 cm x 280 cm) - 118,11 in x<br>110,23 in( 2 lengths 55,11 in x 110,23 in) |
| BACKING          | NON WOVEN                                                                                                                  |
| COMPOSITION      | 100 % Polyester                                                                                                            |
| WIDTH            | 140 cm / 55,11 inch                                                                                                        |
| REPEAT           | H: 280 cm - 110,00 inch<br>V: 300 cm - 118,11 inch<br>Straight repeat                                                      |
| WEIGHT           | 345 gr / m²                                                                                                                |
| CARE             | <b>~</b> 操                                                                                                                 |
| TRIMMING         | Trimmed                                                                                                                    |
| HANGING/REMOVING | Paste the wall<br>Wet removable                                                                                            |
| NOTES            | Sold as a complete artwork                                                                                                 |
| INFORMATION      | Panel effect<br>1 roll = 2 panels                                                                                          |